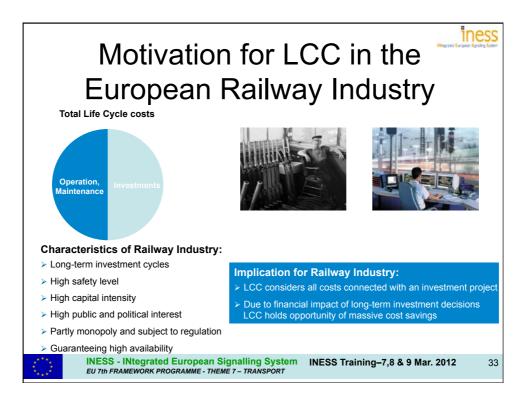

|                                                 | 12:30 – 13:00                                        |
| •       | <ul> <li>Workshop on how to Apply the Business model.</li> <li>Exercise on the Business model to understand it</li> <li>Exercise to adapt the model</li> </ul> | Thomas Hirsch<br>Christian Hoffart              | 13:00 – 14:30<br>Plenary room,<br>Stephenson<br>Room |
| 3.      | General Discussion and Wrap up of the whole programme                                                                                                          | Emmanuel Buseyne                                | 14:30 - 15:00                                        |