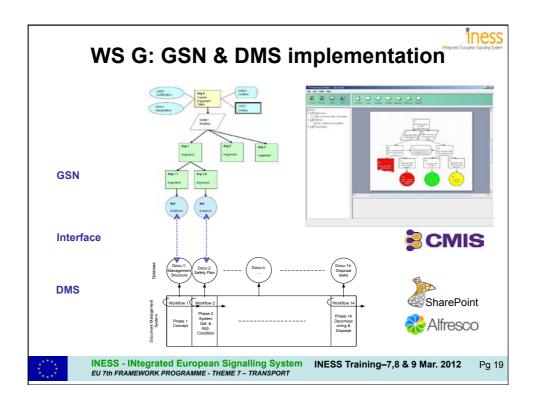

|                                                 | 12:30 – 13:00                                        |
| •       | <ul> <li>Workshop on how to Apply the Business model.</li> <li>Exercise on the Business model to understand it</li> <li>Exercise to adapt the model</li> </ul> | Thomas Hirsch<br>Christian Hoffart              | 13:00 – 14:30<br>Plenary room,<br>Stephenson<br>Room |
| 3.      | General Discussion and Wrap up of the whole programme                                                                                                          | Emmanuel Buseyne                                | 14:30 - 15:00                                        |