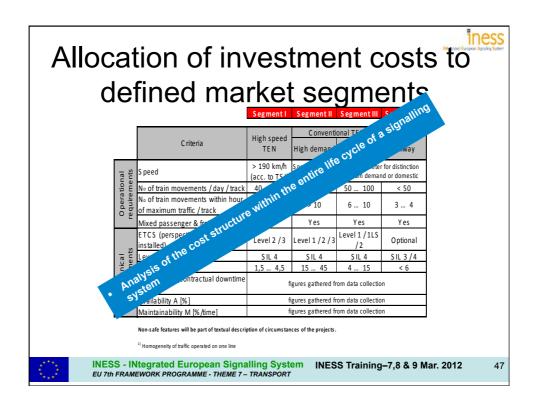

|                                                 | 12:30 – 13:00                                        |
| •       | <ul> <li>Workshop on how to Apply the Business model.</li> <li>Exercise on the Business model to understand it</li> <li>Exercise to adapt the model</li> </ul> | Thomas Hirsch<br>Christian Hoffart              | 13:00 – 14:30<br>Plenary room,<br>Stephenson<br>Room |
| 3.      | General Discussion and Wrap up of the whole programme                                                                                                          | Emmanuel Buseyne                                | 14:30 - 15:00                                        |