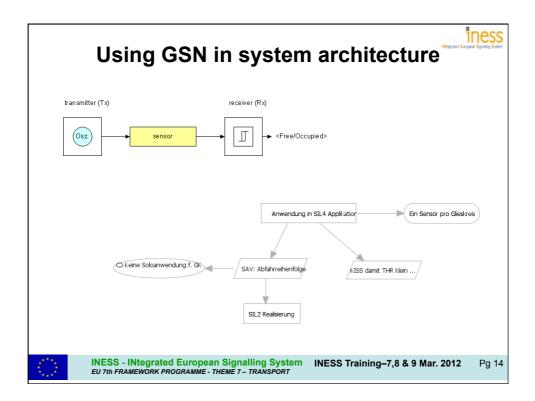

|                                                 | 12:30 – 13:00                                        |
| •       | <ul> <li>Workshop on how to Apply the Business model.</li> <li>Exercise on the Business model to understand it</li> <li>Exercise to adapt the model</li> </ul> | Thomas Hirsch<br>Christian Hoffart              | 13:00 – 14:30<br>Plenary room,<br>Stephenson<br>Room |
| 3.      | General Discussion and Wrap up of the whole programme                                                                                                          | Emmanuel Buseyne                                | 14:30 - 15:00                                        |