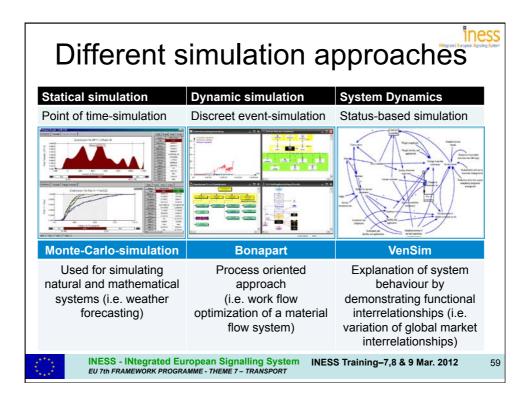

|                                                 | 12:30 – 13:00                                        |
| •       | <ul> <li>Workshop on how to Apply the Business model.</li> <li>Exercise on the Business model to understand it</li> <li>Exercise to adapt the model</li> </ul> | Thomas Hirsch<br>Christian Hoffart              | 13:00 – 14:30<br>Plenary room,<br>Stephenson<br>Room |
| 3.      | General Discussion and Wrap up of the whole programme                                                                                                          | Emmanuel Buseyne                                | 14:30 - 15:00                                        |