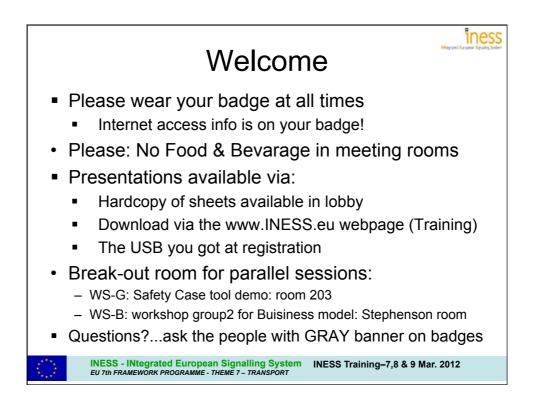

|         | WP H.3: Training (Day three)                                                                                                                                   |                                                 | Integrated European Signaling S                      |
|---------|----------------------------------------------------------------------------------------------------------------------------------------------------------------|-------------------------------------------------|------------------------------------------------------|
|         | Agenda Item                                                                                                                                                    | Speaker                                         | Time