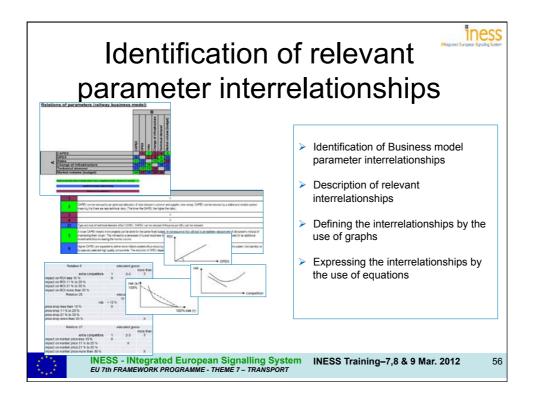

|                                                 | 12:30 – 13:00                                        |
| •       | <ul> <li>Workshop on how to Apply the Business model.</li> <li>Exercise on the Business model to understand it</li> <li>Exercise to adapt the model</li> </ul> | Thomas Hirsch<br>Christian Hoffart              | 13:00 – 14:30<br>Plenary room,<br>Stephenson<br>Room |
| 3.      | General Discussion and Wrap up of the whole programme                                                                                                          | Emmanuel Buseyne                                | 14:30 - 15:00                                        |