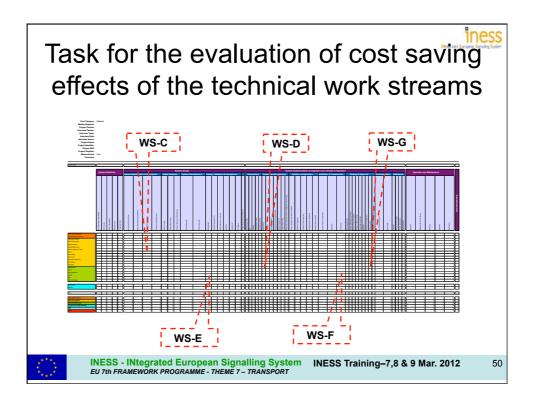

|                                                 | 12:30 – 13:00                                        |
| •       | <ul> <li>Workshop on how to Apply the Business model.</li> <li>Exercise on the Business model to understand it</li> <li>Exercise to adapt the model</li> </ul> | Thomas Hirsch<br>Christian Hoffart              | 13:00 – 14:30<br>Plenary room,<br>Stephenson<br>Room |
| 3.      | General Discussion and Wrap up of the whole programme                                                                                                          | Emmanuel Buseyne                                | 14:30 - 15:00                                        |